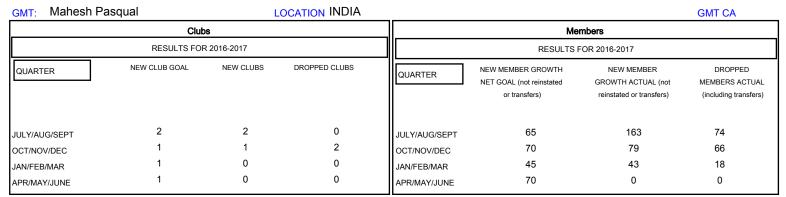

## District 317 F

Results as of: 3/31/2017

| DROPPED CLUBS: 2  DROPPED MEMBERS |           | 38 CLUBS OF 53 ADDED 1 OR MORE NEW MEMBERS | GENDER DISTRIBUTION           MALE         1,266 (79.27%)           FEMALE         331 (20.73%) |  |     |
|-----------------------------------|-----------|--------------------------------------------|-------------------------------------------------------------------------------------------------|--|-----|
| DECEASED                          | 5         | CLICK HERE FOR CUMULATIVE                  | TOTAL FAMILY UNIT MEMBERS                                                                       |  | 439 |
| CLUB CANCELLED OTHER              | 45<br>108 | MEMBERSHIP DATA                            | FAMILY MEMBERS PAYING HALF 2 DUES                                                               |  | 232 |
| TOTAL                             | 158       |                                            |                                                                                                 |  |     |