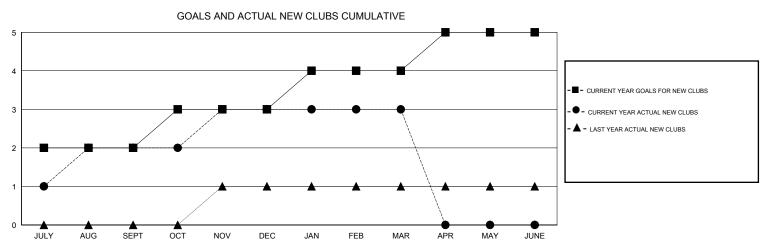

## District 317 F

Results as of: 3/31/2017

| DROPPED CLUBS: 2  DROPPED MEMBERS |           | 38 CLUBS OF 53 ADDED 1 OR MORE NEW MEMBERS | GENDER DISTRIBUTION           MALE         1,266 (79.27%)           FEMALE         331 (20.73%) |  |     |
|-----------------------------------|-----------|--------------------------------------------|-------------------------------------------------------------------------------------------------|--|-----|
| DECEASED                          | 5         | CLICK HERE FOR CUMULATIVE                  | TOTAL FAMILY UNIT MEMBERS                                                                       |  | 439 |
| CLUB CANCELLED OTHER              | 45<br>108 | MEMBERSHIP DATA                            | FAMILY MEMBERS PAYING HALF 2 DUES                                                               |  | 232 |
| TOTAL                             | 158       |                                            |                                                                                                 |  |     |