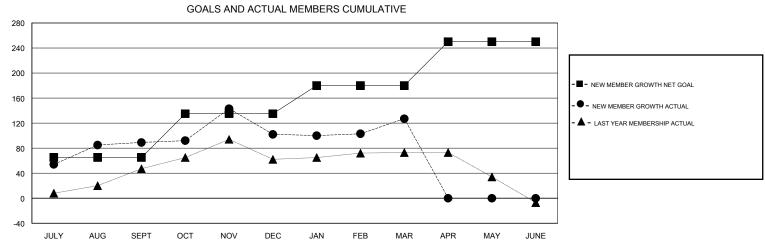

## District 317 F

Results as of: 3/31/2017

| DROPPED CLUBS: 2  DROPPED MEMBERS |           | 38 CLUBS OF 53 ADDED 1 OR MORE NEW MEMBERS | GENDER DISTRIBUTION           MALE         1,266 (79.27%)           FEMALE         331 (20.73%) |  |     |
|-----------------------------------|-----------|--------------------------------------------|-------------------------------------------------------------------------------------------------|--|-----|
| DECEASED                          | 5         | CLICK HERE FOR CUMULATIVE                  | TOTAL FAMILY UNIT MEMBERS                                                                       |  | 439 |
| CLUB CANCELLED OTHER              | 45<br>108 | MEMBERSHIP DATA                            | FAMILY MEMBERS PAYING HALF 2 DUES                                                               |  | 232 |
| TOTAL                             | 158       |                                            |                                                                                                 |  |     |